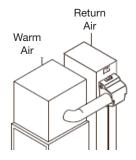

#### Installation

Vertical plenum surface of any forced air furnace

#### **Installation Options:**

- Warm Air Plenum
- Return Air Plenum
- Right or Left Bypass
- Vertical or Horizontal
- Furnace or Air Handler