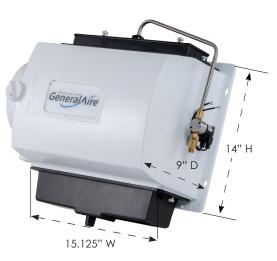

# **Spec Sheet**

| GF-1042DMM                                        |                                                                                                                                                                                                                                                |
|---------------------------------------------------|------------------------------------------------------------------------------------------------------------------------------------------------------------------------------------------------------------------------------------------------|
| Туре                                              | Flow-Through Humidifier                                                                                                                                                                                                                        |
| GPD (Based on 120° Plenum Temperature)            | 17                                                                                                                                                                                                                                             |
| Dimensions (Inches)                               | 14 H x 15.125 W x 9 D                                                                                                                                                                                                                          |
| Weight (Pounds)                                   | 13                                                                                                                                                                                                                                             |
| Replacement Vapor Pad® (Replace Once Each Season) | GF-990-13                                                                                                                                                                                                                                      |
| Home Size (Sq. Ft.)                               | To 2,800                                                                                                                                                                                                                                       |
| Installation                                      | Warm Air / Return Air Plenum / Right of Left Side                                                                                                                                                                                              |
| Plenum Opening (Inches)                           | 13.625 W X 9.5 H                                                                                                                                                                                                                               |
| Bypass Opening (Inches)                           | 6                                                                                                                                                                                                                                              |
| Pallet Qty.                                       | 30                                                                                                                                                                                                                                             |
| Cabinet Construction                              | UV-Stable Automotive Grade Plastic                                                                                                                                                                                                             |
| Humidistat                                        | GF-MHX3 (Included with GF-1042DMM)                                                                                                                                                                                                             |
| Optional Humidistat                               | GF-X3 (Included with GF-1042DMD)                                                                                                                                                                                                               |
| Voltage (Volts)                                   | 24                                                                                                                                                                                                                                             |
| Warranty (Years)                                  | 5                                                                                                                                                                                                                                              |
| Typical Installation                              | For newer homes up to 2,800 square feet and homes with a forced-air heating system                                                                                                                                                             |
| In The Box                                        | Humidifier, humidistat, Installation Instructions,<br>Vapor Pad <sup>®</sup> , Parts Kit, Drain Hose, Transformer,<br>Metal Distributor Tube, Damper, 15'-5/8" Drain<br>Hose, Drain Pan, Solenoid Valve, Quick<br>Connect Tee valve w/Shut Off |

**GF-1042DMM** 

GF-MHX3 Manual Humidistat Included in GF-1042DMM